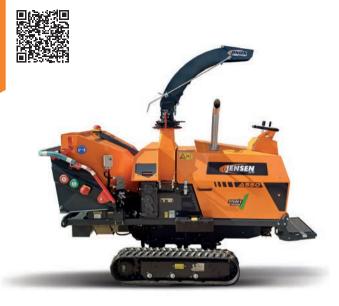

#### Jensen A328XL

9 Inch, 75hp Diesel Track Woodchipper

| TECHNICAL DATA            |             |
|---------------------------|-------------|
| Engine Type & HP          | 75hp diesel |
| Engine Manufacturer       | Hatz        |
| Feed Roller Aperture (mm) | 280 x 220   |
| Weight KG (approx)        | 2850        |
| Infeed                    | 9"-220mm    |