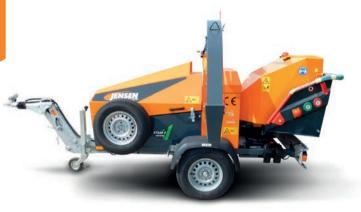

# TRAILED INLINE

6 Inch, 23hp Petrol Woodchipper

| TECHNICAL DATA            |             |
|---------------------------|-------------|
| Engine Type & HP          | 23hp petrol |
| Engine Manufacturer       | Vanguard    |
| Feed Roller Aperture (mm) | 210 x 150   |
| Weight KG (approx)        | 750         |
| Infeed                    | 6"-150mm    |

6 Inch, 40hp Petrol Woodchipper

| TECHNICAL DATA            |              |
|---------------------------|--------------|
| Engine Type & HP          | 40hp petrol  |
| Engine Manufacturer       | Vanguard EFI |
| Feed Roller Aperture (mm) | 210 x 150    |
| Weight KG (approx)        | 750          |
| Infeed                    | 6"-150mm     |

6 Inch, 24hp Diesel Woodchipper

| TECHNICAL DATA            |             |
|---------------------------|-------------|
| Engine Type & HP          | 24hp diesel |
| Engine Manufacturer       | Kubota      |
| Feed Roller Aperture (mm) | 210 x 150   |
| Weight KG (approx)        | 750         |
| Infeed                    | 6"-150mm    |