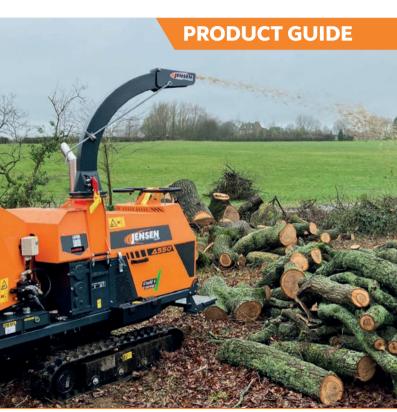

THE ORIGINAL WOODCHIPPER

# THE ORIGINAL WOODCHIPPER

Since developing the world's first woodchipper in 1884, the **Jensen** brand has grown significantly and is now recognised globally for providing the largest range of chippers on the market – including PTO, trailed, tracked and custom solutions.