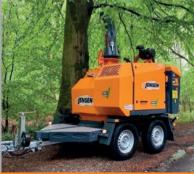

## **Jensen A425** 8 Inch, 55hp Diesel Woodchipper, also available with fixed drawbar

| TECHNICAL DATA            |             |
|---------------------------|-------------|
| Engine Type & HP          | 55hp diesel |
| Engine Manufacturer       | Develon     |
| Feed Roller Aperture (mm) | 240 x 200   |
| Weight KG (approx)        | 1700        |
| Infeed                    | 8"-200mm    |

### **Jensen A450** 8 Inch, 38hp Diesel Woodchipper, fixed drawbar also available

| TECHNICAL DATA            |             |
|---------------------------|-------------|
| Engine Type & HP          | 38hp diesel |
| Engine Manufacturer       | Kubota      |
| Feed Roller Aperture (mm) | 240 x 200   |
| Weight KG (approx)        | 1600        |
| Infeed                    | 8"-200mm    |

## **Jensen A425** 8 Inch, 57hp Diesel Woodchipper, fixed drawbar also available

| TECHNICAL DATA            |             |
|---------------------------|-------------|
| Engine Type & HP          | 57hp diesel |
| Engine Manufacturer       | Hatz        |
| Feed Roller Aperture (mm) | 240 x 200   |
| Weight KG (approx)        | 1900        |
| Infeed                    | 8"-200mm    |