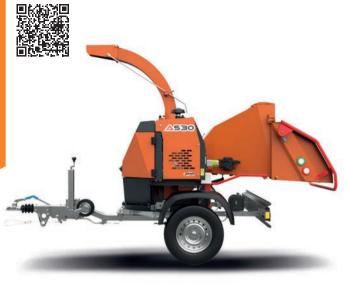

# TRAILED INLINE

6 Inch, 23hp Petrol Woodchipper

| TECHNICAL DATA            |             |
|---------------------------|-------------|
| Engine Type & HP          | 23hp petrol |
| Engine Manufacturer       | Vanguard    |
| Feed Roller Aperture (mm) | 210 x 150   |
| Weight KG (approx)        | 750         |
| Infeed                    | 6"-150mm    |

6 Inch, 40hp Petrol Woodchipper

| TECHNICAL DATA            |              |
|---------------------------|--------------|
| Engine Type & HP          | 40hp petrol  |
| Engine Manufacturer       | Vanguard EFI |
| Feed Roller Aperture (mm) | 210 x 150    |
| Weight KG (approx)        | 750          |
| Infeed                    | 6"-150mm     |

6 Inch, 24hp Diesel Woodchipper

| TECHNICAL DATA            |             |
|---------------------------|-------------|
| Engine Type & HP          | 24hp diesel |
| Engine Manufacturer       | Kubota      |
| Feed Roller Aperture (mm) | 210 x 150   |
| Weight KG (approx)        | 750         |
| Infeed                    | 6"-150mm    |