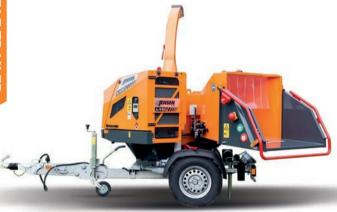

#### Jensen PTO A328ZXL

9 Inch, 68hp 1000 or 540rpm Woodchipper

| TECHNICAL DATA             |                                       |
|----------------------------|---------------------------------------|
| PTO Speed (RPM)            | 540 or 1000                           |
| Min Tractor HP Requirement | 68hp - with or without reduction gear |
| Feed Roller Aperture (mm)  | 280 x 220                             |
| Weight KG (approx)         | 950                                   |
| Infeed                     | 9"-220mm                              |