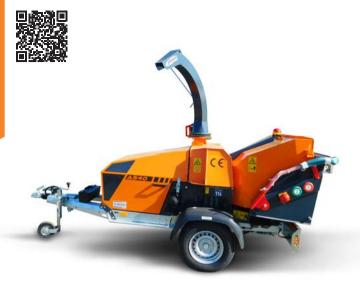

6 Inch, 24hp Diesel Woodchipper

| TECHNICAL DATA            |             |
|---------------------------|-------------|
| Engine Type & HP          | 24hp diesel |
| Engine Manufacturer       | Kubota      |
| Feed Roller Aperture (mm) | 210 x 150   |
| Weight KG (approx)        | 750         |
| Infeed                    | 6"-150mm    |