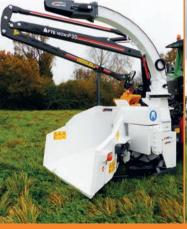

#### **Jensen PTO A530ZXL**

6 Inch, 30hp 1000 or 540rpm Woodchipper

| TECHNICAL DATA             |                                     |
|----------------------------|-------------------------------------|
| PTO Speed (RPM)            | 540 or 1000                         |
| Min Tractor HP Requirement | 30hp with or without reduction gear |
| Feed Roller Aperture (mm)  | 210 x 150                           |
| Weight KG (approx)         | 500                                 |
| Infeed                     | 6"-150mm                            |

#### **Jensen PTO A540ZXL**

8 Inch, 40hp 1000 or 540rpm Woodchipper

| TECHNICAL DATA             |                                     |
|----------------------------|-------------------------------------|
| PTO Speed (RPM)            | 540 or 1000                         |
| Min Tractor HP Requirement | 40hp with or without reduction gear |
| Feed Roller Aperture (mm)  | 210 x 190                           |
| Weight KG (approx)         | 750                                 |
| Infeed                     | 8" - 190mm                          |