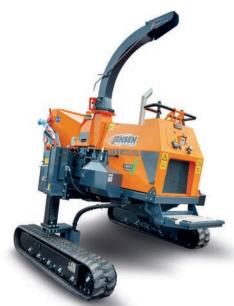

## **Jensen A231XL** Fixed track 10 Inch, 75hp Diesel Track Woodchipper

| TECHNICAL DATA            |             |
|---------------------------|-------------|
| Engine Type & HP          | 75hp diesel |
| Engine Manufacturer       | Hatz        |
| Feed Roller Aperture (mm) | 300 x 240   |
| Weight KG (approx)        | 3500        |
| Infeed                    | 10"-240mm   |

## **Jensen A141XL** Fixed track 12 Inch, 75hp Diesel Track Woodchipper

| TECHNICAL DATA            |                      |
|---------------------------|----------------------|
| Engine Type & HP          | 75hp or 103hp diesel |
| Engine Manufacturer       | Hatz or Perkins      |
| Feed Roller Aperture (mm) | 410 x 300            |
| Weight KG (approx)        | 4400                 |
| Infeed                    | 12"-300mm            |