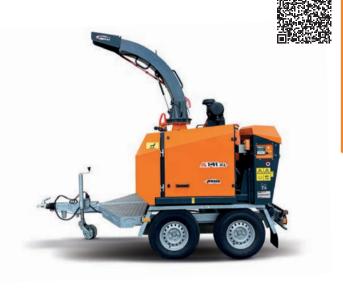

#### Jensen JT600

15.7 Inch, 150hp Diesel Woodchipper

| TECHNICAL DATA            |              |
|---------------------------|--------------|
| Engine Type & HP          | 150hp diesel |
| Engine Manufacturer       | Perkins      |
| Feed Roller Aperture (mm) | 560 x 400    |
| Weight KG (approx)        | Spec related |
| Infeed                    | 15.7"-400mm  |