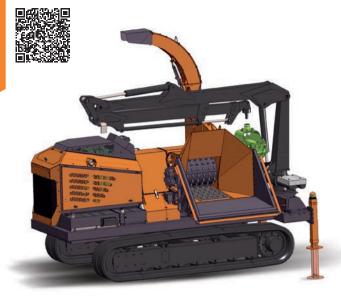

## **Jensen JT600** Fixed track 15.7 Inch, 150hp Diesel Track Woodchipper

| TECHNICAL DATA            |              |
|---------------------------|--------------|
| Engine Type & HP          | 150hp diesel |
| Engine Manufacturer       | Perkins      |
| Feed Roller Aperture (mm) | 560 x 400    |
| Weight KG (approx)        | Spec related |
| Infeed                    | 15.7"-400mm  |