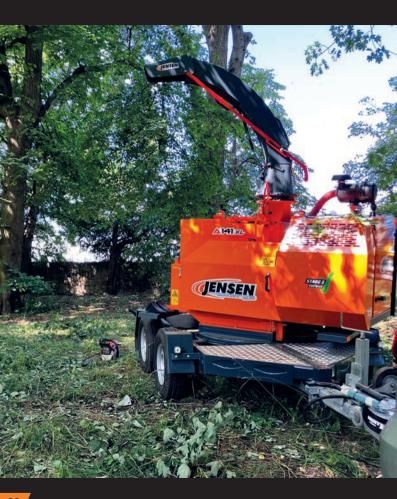

#### **Jensen PTO A141ZXL**

12 Inch, 85hp 1000 or 540rpm Woodchipper

| TECHNICAL DATA             |                                       |
|----------------------------|---------------------------------------|
| PTO Speed (RPM)            | 540 or 1000                           |
| Min Tractor HP Requirement | 85hp - with or without reduction gear |
| Feed Roller Aperture (mm)  | 410 x 300                             |
| Weight KG (approx)         | 1950                                  |
| Infeed                     | 12"-300mm                             |

#### Jensen PTO A141ZXL (chassis)

12 Inch, 85hp 1000 or 540rpm Woodchipper

| TECHNICAL DATA             |                                    |
|----------------------------|------------------------------------|
| PTO Speed (RPM)            | 540 or 1000                        |
| Min Tractor HP Requirement | 85hp - Single or twin axle chassis |
| Feed Roller Aperture (mm)  | 410 x 300                          |
| Weight KG (approx)         | spec related                       |
| Infeed                     | 12"-300mm                          |