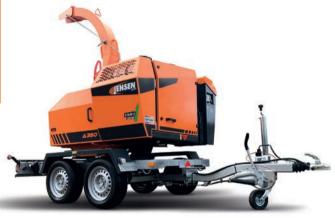

### **Jensen A450** 8 Inch, 38hp Diesel Woodchipper, fixed drawbar also available

| TECHNICAL DATA            |             |
|---------------------------|-------------|
| Engine Type & HP          | 38hp diesel |
| Engine Manufacturer       | Kubota      |
| Feed Roller Aperture (mm) | 240 x 200   |
| Weight KG (approx)        | 1600        |
| Infeed                    | 8"-200mm    |