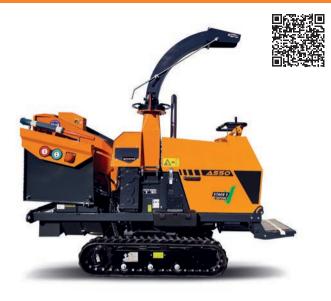

**Jensen A550XL** Spider track 8 Inch, 37hp Diesel Woodchipper (track recovery system also available)

| TECHNICAL DATA            |             |
|---------------------------|-------------|
| Engine Type & HP          | 37hp diesel |
| Engine Manufacturer       | Yanmar      |
| Feed Roller Aperture (mm) | 240 x 200   |
| Weight KG (approx)        | 2250        |
| Infeed                    | 8"-200mm    |

**Jensen A550XL** Spider track 8 Inch, 55hp Diesel Woodchipper (track recovery system also available)

| TECHNICAL DATA            |             |
|---------------------------|-------------|
| Engine Type & HP          | 55hp diesel |
| Engine Manufacturer       | Develon     |
| Feed Roller Aperture (mm) | 240 x 200   |
| Weight KG (approx)        | 2250        |
| Infeed                    | 8"-200mm    |