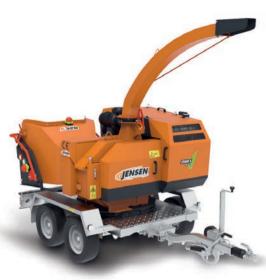

#### **Jensen PTO A530ZXL**

6 Inch, 30hp 1000 or 540rpm Woodchipper

| TECHNICAL DATA             |                                     |
|----------------------------|-------------------------------------|
| PTO Speed (RPM)            | 540 or 1000                         |
| Min Tractor HP Requirement | 30hp with or without reduction gear |
| Feed Roller Aperture (mm)  | 210 x 150                           |
| Weight KG (approx)         | 500                                 |
| Infeed                     | 6"-150mm                            |