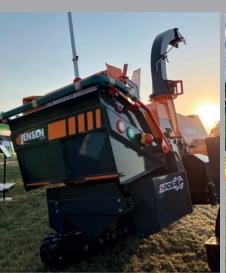

**Jensen A550XL** Spider track 8 Inch, 37hp Diesel Woodchipper (track recovery system also available)

| TECHNICAL DATA            |             |
|---------------------------|-------------|
| Engine Type & HP          | 37hp diesel |
| Engine Manufacturer       | Yanmar      |
| Feed Roller Aperture (mm) | 240 x 200   |
| Weight KG (approx)        | 2250        |
| Infeed                    | 8"-200mm    |

**Jensen A550XL** Spider track 8 Inch, 55hp Diesel Woodchipper (track recovery system also available)

| TECHNICAL DATA            |             |
|---------------------------|-------------|
| Engine Type & HP          | 55hp diesel |
| Engine Manufacturer       | Develon     |
| Feed Roller Aperture (mm) | 240 x 200   |
| Weight KG (approx)        | 2250        |
| Infeed                    | 8"-200mm    |