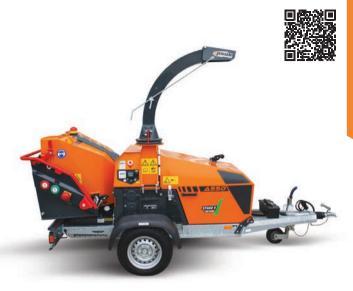

8 Inch, 25hp Diesel Woodchipper

| TECHNICAL DATA            |             |
|---------------------------|-------------|
| Engine Type & HP          | 25hp diesel |
| Engine Manufacturer       | Kubota      |
| Feed Roller Aperture (mm) | 240 x 200   |
| Weight KG (approx)        | 1200        |
| Infeed                    | 8"-190mm    |