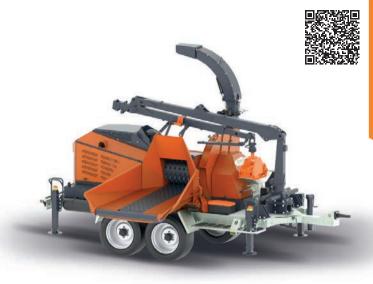

# TURNTABLE TRAILED

6 Inch, 40hp Petrol Woodchipper

| TECHNICAL DATA            |              |
|---------------------------|--------------|
| Engine Type & HP          | 40hp petrol  |
| Engine Manufacturer       | Vanguard EFI |
| Feed Roller Aperture (mm) | 210 x 150    |
| Weight KG (approx)        | 750          |
| Infeed                    | 6"-150mm     |

8 Inch, 25hp Diesel Woodchipper

| TECHNICAL DATA            |             |
|---------------------------|-------------|
| Engine Type & HP          | 25hp diesel |
| Engine Manufacturer       | Kubota      |
| Feed Roller Aperture (mm) | 240 x 200   |
| Weight KG (approx)        | 1450        |
| Infeed                    | 8"-200mm    |