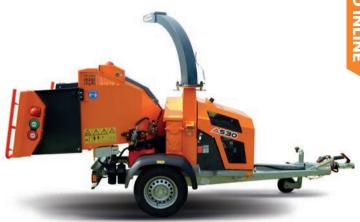

# TURNTABLE TRAILED

6 Inch, 40hp Petrol Woodchipper

| TECHNICAL DATA            |              |
|---------------------------|--------------|
| Engine Type & HP          | 40hp petrol  |
| Engine Manufacturer       | Vanguard EFI |
| Feed Roller Aperture (mm) | 210 x 150    |
| Weight KG (approx)        | 750          |
| Infeed                    | 6"-150mm     |