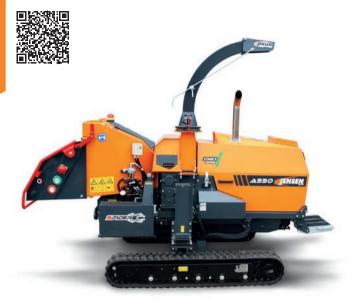

**Jensen A550XL** Fixed track (variable track also available) 8 Inch, 37hp Diesel Woodchipper

| TECHNICAL DATA            |             |
|---------------------------|-------------|
| Engine Type & HP          | 37hp diesel |
| Engine Manufacturer       | Yanmar      |
| Feed Roller Aperture (mm) | 240 x 200   |
| Weight KG (approx)        | 1650        |
| Infeed                    | 8"-200mm    |

**Jensen A550XL** Fixed track (variable track also available) 8 Inch, 55hp Diesel Woodchipper

| TECHNICAL DATA            |             |
|---------------------------|-------------|
| Engine Type & HP          | 55hp diesel |
| Engine Manufacturer       | Develon     |
| Feed Roller Aperture (mm) | 240 x 200   |
| Weight KG (approx)        | 1550        |
| Infeed                    | 8"-200mm    |

**Jensen A550XL** Spider track 8 Inch, 37hp Diesel Woodchipper (track recovery system also available)

| TECHNICAL DATA            |             |
|---------------------------|-------------|
| Engine Type & HP          | 37hp diesel |
| Engine Manufacturer       | Yanmar      |
| Feed Roller Aperture (mm) | 240 x 200   |
| Weight KG (approx)        | 2250        |
| Infeed                    | 8"-200mm    |

**Jensen A550XL** Spider track 8 Inch, 55hp Diesel Woodchipper (track recovery system also available)

| TECHNICAL DATA            |             |
|---------------------------|-------------|
| Engine Type & HP          | 55hp diesel |
| Engine Manufacturer       | Develon     |
| Feed Roller Aperture (mm) | 240 x 200   |
| Weight KG (approx)        | 2250        |
| Infeed                    | 8"-200mm    |