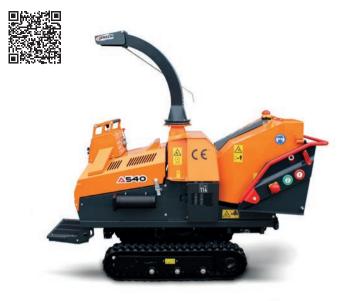

**Jensen A550XL** Fixed track (variable track also available) 8 Inch, 37hp Diesel Woodchipper

| TECHNICAL DATA            |             |
|---------------------------|-------------|
| Engine Type & HP          | 37hp diesel |
| Engine Manufacturer       | Yanmar      |
| Feed Roller Aperture (mm) | 240 x 200   |
| Weight KG (approx)        | 1650        |
| Infeed                    | 8"-200mm    |

**Jensen A550XL** Fixed track (variable track also available) 8 Inch, 55hp Diesel Woodchipper

| TECHNICAL DATA            |             |
|---------------------------|-------------|
| Engine Type & HP          | 55hp diesel |
| Engine Manufacturer       | Develon     |
| Feed Roller Aperture (mm) | 240 x 200   |
| Weight KG (approx)        | 1550        |
| Infeed                    | 8"-200mm    |