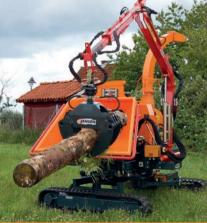

#### Jensen A328XL

9 Inch, 75hp Diesel Track Woodchipper

| TECHNICAL DATA            |             |
|---------------------------|-------------|
| Engine Type & HP          | 75hp diesel |
| Engine Manufacturer       | Hatz        |
| Feed Roller Aperture (mm) | 280 x 220   |
| Weight KG (approx)        | 2850        |
| Infeed                    | 9"-220mm    |

## **Jensen A231XL** Fixed track 10 Inch, 75hp Diesel Track Woodchipper

| TECHNICAL DATA            |             |
|---------------------------|-------------|
| Engine Type & HP          | 75hp diesel |
| Engine Manufacturer       | Hatz        |
| Feed Roller Aperture (mm) | 300 x 240   |
| Weight KG (approx)        | 3500        |
| Infeed                    | 10"-240mm   |

## **Jensen A141XL** Fixed track 12 Inch, 75hp Diesel Track Woodchipper

| TECHNICAL DATA            |                      |
|---------------------------|----------------------|
| Engine Type & HP          | 75hp or 103hp diesel |
| Engine Manufacturer       | Hatz or Perkins      |
| Feed Roller Aperture (mm) | 410 x 300            |
| Weight KG (approx)        | 4400                 |
| Infeed                    | 12"-300mm            |