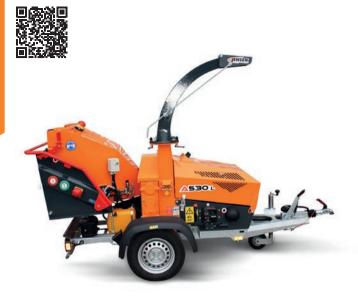

# TRAILED INLINE

6 Inch, 23hp Petrol Woodchipper

| TECHNICAL DATA            |             |
|---------------------------|-------------|
| Engine Type & HP          | 23hp petrol |
| Engine Manufacturer       | Vanguard    |
| Feed Roller Aperture (mm) | 210 x 150   |
| Weight KG (approx)        | 750         |
| Infeed                    | 6"-150mm    |