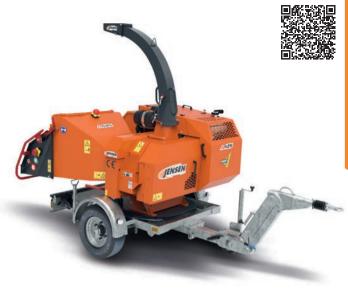

## **Jensen PTO A425ZXL** (front mount) 8 Inch, 55hp 1000rpm Woodchipper

| TECHNICAL DATA             |                          |
|----------------------------|--------------------------|
| PTO Speed (RPM)            | 1000                     |
| Min Tractor HP Requirement | 55hp - no reduction gear |
| Feed Roller Aperture (mm)  | 240 x 200                |
| Weight KG (approx)         | 1100                     |
| Infeed                     | 8"-200mm                 |

#### Jensen PTO A425ZXL

8 Inch, 55hp 1000 or 540rpm Woodchipper

| TECHNICAL DATA             |                                     |
|----------------------------|-------------------------------------|
| PTO Speed (RPM)            | 540 or 1000                         |
| Min Tractor HP Requirement | 55hp-with or without reduction gear |
| Feed Roller Aperture (mm)  | 240 x 200                           |
| Weight KG (approx)         | 800                                 |
| Infeed                     | 8"-200mm                            |