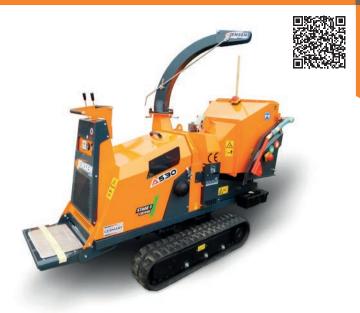

**Jensen A540XL** Fixed track (variable track also available) 8 Inch, 25hp Diesel Woodchipper

| TECHNICAL DATA            |             |
|---------------------------|-------------|
| Engine Type & HP          | 25hp diesel |
| Engine Manufacturer       | Kubota      |
| Feed Roller Aperture (mm) | 240 x 200   |
| Weight KG (approx)        | 1400        |
| Infeed                    | 8"-200mm    |