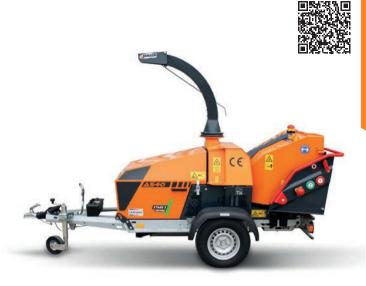

6 Inch, 40hp Petrol Woodchipper

| TECHNICAL DATA            |              |
|---------------------------|--------------|
| Engine Type & HP          | 40hp petrol  |
| Engine Manufacturer       | Vanguard EFI |
| Feed Roller Aperture (mm) | 210 x 150    |
| Weight KG (approx)        | 750          |
| Infeed                    | 6"-150mm     |