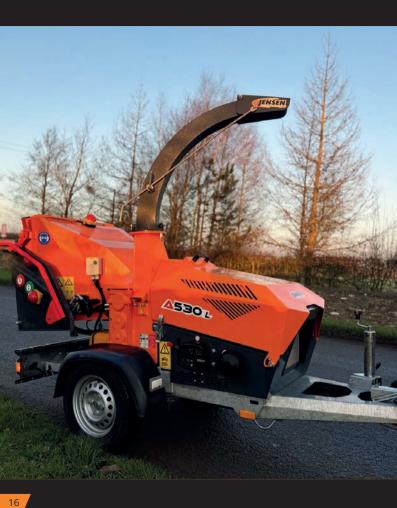

# TRAILED INLINE

6 Inch, 23hp Petrol Woodchipper

| TECHNICAL DATA            |             |
|---------------------------|-------------|
| Engine Type & HP          | 23hp petrol |
| Engine Manufacturer       | Vanguard    |
| Feed Roller Aperture (mm) | 210 x 150   |
| Weight KG (approx)        | 750         |
| Infeed                    | 6"-150mm    |