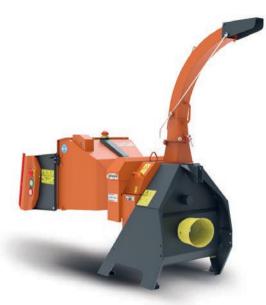

## **Jensen PTO A425ZXL** (front mount) 8 Inch, 55hp 1000rpm Woodchipper

| TECHNICAL DATA             |                          |
|----------------------------|--------------------------|
| PTO Speed (RPM)            | 1000                     |
| Min Tractor HP Requirement | 55hp - no reduction gear |
| Feed Roller Aperture (mm)  | 240 x 200                |
| Weight KG (approx)         | 1100                     |
| Infeed                     | 8"-200mm                 |

#### Jensen PTO A425ZXL

8 Inch, 55hp 1000 or 540rpm Woodchipper

| TECHNICAL DATA             |                                     |
|----------------------------|-------------------------------------|
| PTO Speed (RPM)            | 540 or 1000                         |
| Min Tractor HP Requirement | 55hp-with or without reduction gear |
| Feed Roller Aperture (mm)  | 240 x 200                           |
| Weight KG (approx)         | 800                                 |
| Infeed                     | 8"-200mm                            |