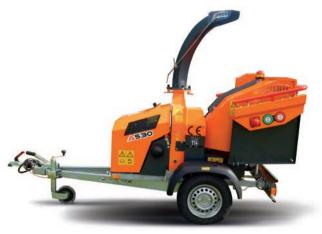

# TURNTABLE TRAILED

6 Inch, 40hp Petrol Woodchipper

| TECHNICAL DATA            |              |
|---------------------------|--------------|
| Engine Type & HP          | 40hp petrol  |
| Engine Manufacturer       | Vanguard EFI |
| Feed Roller Aperture (mm) | 210 x 150    |
| Weight KG (approx)        | 750          |
| Infeed                    | 6"-150mm     |