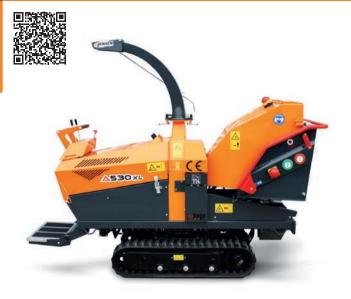

# TRACKED

**Jensen A530XL** Fixed track (variable track also available) 6 Inch, 24hp Diesel Woodchipper

| TECHNICAL DATA            |             |
|---------------------------|-------------|
| Engine Type & HP          | 24hp diesel |
| Engine Manufacturer       | Kubota      |
| Feed Roller Aperture (mm) | 210 x 150   |
| Weight KG (approx)        | 1200        |
| Infeed                    | 6"-150mm    |

**Jensen A530XL** Fixed track (variable track also available) 6 Inch, 40hp Petrol Woodchipper

| TECHNICAL DATA            |              |
|---------------------------|--------------|
| Engine Type & HP          | 40hp petrol  |
| Engine Manufacturer       | Vanguard EFI |
| Feed Roller Aperture (mm) | 210 x 150    |
| Weight KG (approx)        | 1100         |
| Infeed                    | 6" - 150mm   |