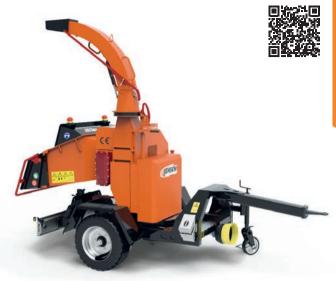

## **Jensen A425** 8 Inch, 55hp Diesel Woodchipper, also available with fixed drawbar

| TECHNICAL DATA            |             |
|---------------------------|-------------|
| Engine Type & HP          | 55hp diesel |
| Engine Manufacturer       | Develon     |
| Feed Roller Aperture (mm) | 240 x 200   |
| Weight KG (approx)        | 1700        |
| Infeed                    | 8"-200mm    |