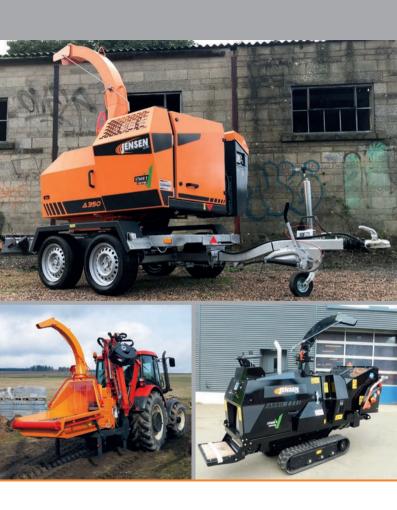

## **Jensen A425** 8 Inch, 55hp Diesel Woodchipper, also available with fixed drawbar

| TECHNICAL DATA            |             |
|---------------------------|-------------|
| Engine Type & HP          | 55hp diesel |
| Engine Manufacturer       | Develon     |
| Feed Roller Aperture (mm) | 240 x 200   |
| Weight KG (approx)        | 1700        |
| Infeed                    | 8"-200mm    |

### **Jensen A450** 8 Inch, 38hp Diesel Woodchipper, fixed drawbar also available

| TECHNICAL DATA            |             |
|---------------------------|-------------|
| Engine Type & HP          | 38hp diesel |
| Engine Manufacturer       | Kubota      |
| Feed Roller Aperture (mm) | 240 x 200   |
| Weight KG (approx)        | 1600        |
| Infeed                    | 8"-200mm    |

## **Jensen A425** 8 Inch, 57hp Diesel Woodchipper, fixed drawbar also available

| TECHNICAL DATA            |             |
|---------------------------|-------------|
| Engine Type & HP          | 57hp diesel |
| Engine Manufacturer       | Hatz        |
| Feed Roller Aperture (mm) | 240 x 200   |
| Weight KG (approx)        | 1900        |
| Infeed                    | 8"-200mm    |