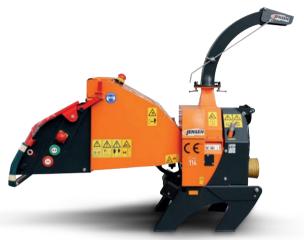

#### **Jensen PTO A530ZXL**

6 Inch, 30hp 1000 or 540rpm Woodchipper

| TECHNICAL DATA             |                                     |
|----------------------------|-------------------------------------|
| PTO Speed (RPM)            | 540 or 1000                         |
| Min Tractor HP Requirement | 30hp with or without reduction gear |
| Feed Roller Aperture (mm)  | 210 x 150                           |
| Weight KG (approx)         | 500                                 |
| Infeed                     | 6"-150mm                            |