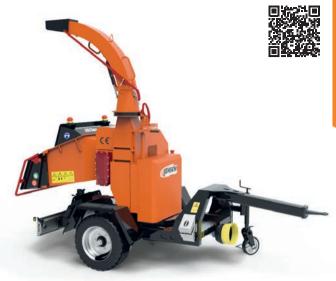

### TURNTABLE TRAILED

6 Inch, 40hp Petrol Woodchipper

| TECHNICAL DATA            |              |
|---------------------------|--------------|
| Engine Type & HP          | 40hp petrol  |
| Engine Manufacturer       | Vanguard EFI |
| Feed Roller Aperture (mm) | 210 x 150    |
| Weight KG (approx)        | 750          |
| Infeed                    | 6"-150mm     |