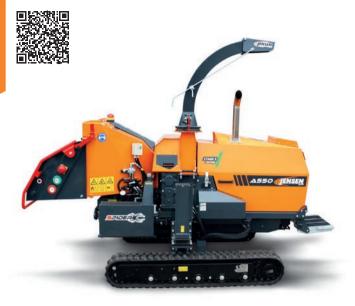

**Jensen A550XL** Fixed track (variable track also available) 8 Inch, 37hp Diesel Woodchipper

| TECHNICAL DATA            |             |
|---------------------------|-------------|
| Engine Type & HP          | 37hp diesel |
| Engine Manufacturer       | Yanmar      |
| Feed Roller Aperture (mm) | 240 x 200   |
| Weight KG (approx)        | 1630        |
| Infeed                    | 8"-200mm    |

**Jensen A550XL** Fixed track (variable track also available) 8 Inch, 55hp Diesel Woodchipper

| TECHNICAL DATA            |             |
|---------------------------|-------------|
| Engine Type & HP          | 55hp diesel |
| Engine Manufacturer       | Develon     |
| Feed Roller Aperture (mm) | 240 x 200   |
| Weight KG (approx)        | 1780        |
| Infeed                    | 8"-200mm    |