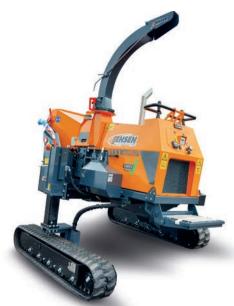

## **Jensen A231XL** Fixed track 10 Inch, 75hp Diesel Track Woodchipper

| TECHNICAL DATA            |             |
|---------------------------|-------------|
| Engine Type & HP          | 75hp diesel |
| Engine Manufacturer       | Hatz        |
| Feed Roller Aperture (mm) | 300 x 240   |
| Weight KG (approx)        | 3500        |
| Infeed                    | 10"-240mm   |