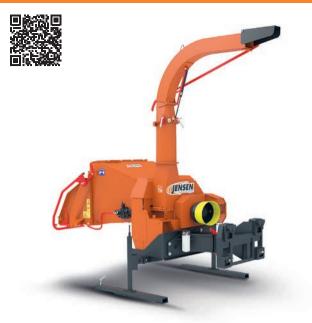

#### **Jensen PTO A540ZXL**

8 Inch, 40hp 1000 or 540rpm Woodchipper

| TECHNICAL DATA             |                                     |
|----------------------------|-------------------------------------|
| PTO Speed (RPM)            | 540 or 1000                         |
| Min Tractor HP Requirement | 40hp with or without reduction gear |
| Feed Roller Aperture (mm)  | 210 x 190                           |
| Weight KG (approx)         | 750                                 |
| Infeed                     | 8" - 190mm                          |