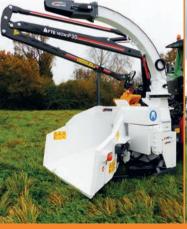

#### **Jensen PTO A530ZXL**

6 Inch, 30hp 1000 or 540rpm Woodchipper

| TECHNICAL DATA             |                                     |
|----------------------------|-------------------------------------|
| PTO Speed (RPM)            | 540 or 1000                         |
| Min Tractor HP Requirement | 30hp with or without reduction gear |
| Feed Roller Aperture (mm)  | 210 x 150                           |
| Weight KG (approx)         | 500                                 |
| Infeed                     | 6"-150mm                            |