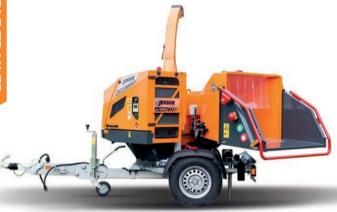

#### Jensen JT600

15.7 Inch, 150hp Diesel Woodchipper

| TECHNICAL DATA            |              |
|---------------------------|--------------|
| Engine Type & HP          | 150hp diesel |
| Engine Manufacturer       | Perkins      |
| Feed Roller Aperture (mm) | 560 x 400    |
| Weight KG (approx)        | Spec related |
| Infeed                    | 15.7"-400mm  |