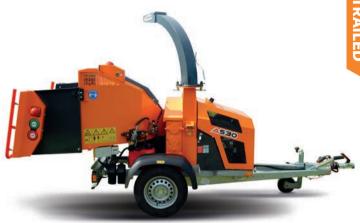

### **Jensen A425** 8 Inch, 55hp Diesel Woodchipper, also available with fixed drawbar

| TECHNICAL DATA            |             |
|---------------------------|-------------|
| Engine Type & HP          | 55hp diesel |
| Engine Manufacturer       | Develon     |
| Feed Roller Aperture (mm) | 240 x 200   |
| Weight KG (approx)        | 1700        |
| Infeed                    | 8"-200mm    |