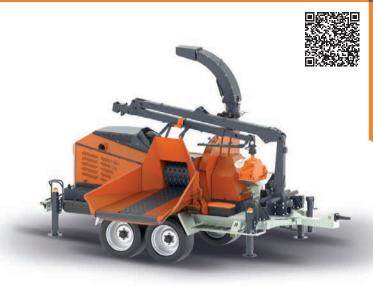

### **Jensen A425** 8 Inch, 55hp Diesel Woodchipper, also available with fixed drawbar

| TECHNICAL DATA            |             |
|---------------------------|-------------|
| Engine Type & HP          | 55hp diesel |
| Engine Manufacturer       | Develon     |
| Feed Roller Aperture (mm) | 240 x 200   |
| Weight KG (approx)        | 1700        |
| Infeed                    | 8"-200mm    |