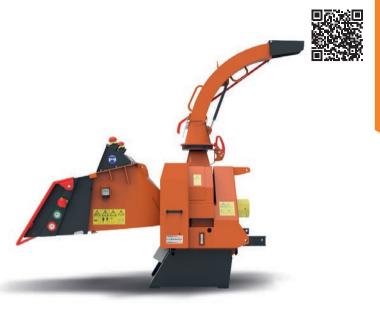

#### **Jensen PTO A530ZXL**

6 Inch, 30hp 1000 or 540rpm Woodchipper

| TECHNICAL DATA             |                                     |
|----------------------------|-------------------------------------|
| PTO Speed (RPM)            | 540 or 1000                         |
| Min Tractor HP Requirement | 30hp with or without reduction gear |
| Feed Roller Aperture (mm)  | 210 x 150                           |
| Weight KG (approx)         | 500                                 |
| Infeed                     | 6"-150mm                            |