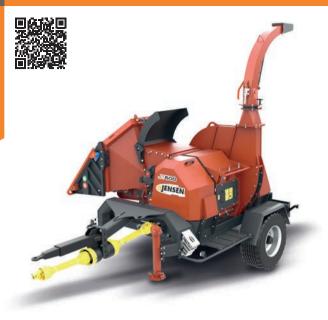

#### Jensen JT600

15.7 Inch, 150hp Diesel Woodchipper

| TECHNICAL DATA            |              |
|---------------------------|--------------|
| Engine Type & HP          | 150hp diesel |
| Engine Manufacturer       | Perkins      |
| Feed Roller Aperture (mm) | 560 x 400    |
| Weight KG (approx)        | Spec related |
| Infeed                    | 15.7"-400mm  |