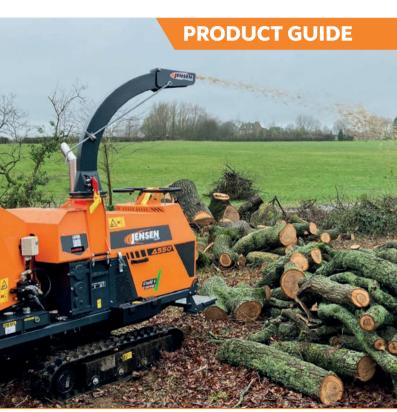

THE ORIGINAL WOODCHIPPER

## THE ORIGINAL WOODCHIPPER

Since developing the world's first woodchipper in 1884, the **Jensen** brand has grown significantly and is now recognised globally for providing the largest range of chippers on the market – including PTO, trailed, tracked and custom solutions.

With over 140 years of experience, **Jensen** has played an important role in the development and innovation of woodchipping technology.

**Jensen's** high quality features make it the first choice for highway authorities, local government and the rail industry. With strong safety benefits and simple maintenance, it's also the preferred brand within forestry, agriculture and horticulture sectors.

Jensen - simply the original and best woodchipper!

Our engines are Stage 5 compliant