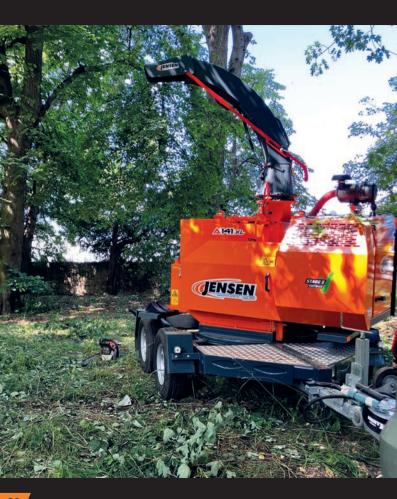

#### **Jensen PTO A141ZXL**

12 Inch, 85hp 1000 or 540rpm Woodchipper

| TECHNICAL DATA             |                                       |
|----------------------------|---------------------------------------|
| PTO Speed (RPM)            | 540 or 1000                           |
| Min Tractor HP Requirement | 85hp - with or without reduction gear |
| Feed Roller Aperture (mm)  | 410 x 300                             |
| Weight KG (approx)         | 1950                                  |
| Infeed                     | 12"-300mm                             |