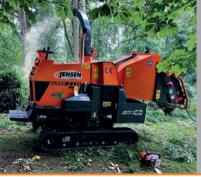

#### Jensen A328XL

9 Inch, 75hp Diesel Track Woodchipper

| TECHNICAL DATA            |             |
|---------------------------|-------------|
| Engine Type & HP          | 75hp diesel |
| Engine Manufacturer       | Hatz        |
| Feed Roller Aperture (mm) | 280 x 220   |
| Weight KG (approx)        | 2850        |
| Infeed                    | 9"-220mm    |

## **Jensen A231XL** Fixed track 10 Inch, 75hp Diesel Track Woodchipper

| TECHNICAL DATA            |             |
|---------------------------|-------------|
| Engine Type & HP          | 75hp diesel |
| Engine Manufacturer       | Hatz        |
| Feed Roller Aperture (mm) | 300 x 240   |
| Weight KG (approx)        | 3500        |
| Infeed                    | 10"-240mm   |

## **Jensen A141XL** Fixed track 12 Inch, 75hp Diesel Track Woodchipper

| TECHNICAL DATA            |                      |
|---------------------------|----------------------|
| Engine Type & HP          | 75hp or 103hp diesel |
| Engine Manufacturer       | Hatz or Perkins      |
| Feed Roller Aperture (mm) | 410 x 300            |
| Weight KG (approx)        | 4400                 |
| Infeed                    | 12"-300mm            |