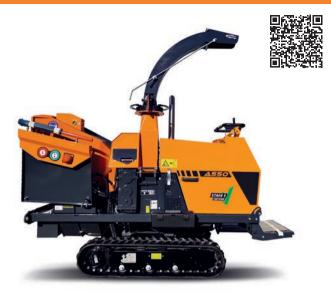

**Jensen A550XL** Fixed track (variable track also available) 8 Inch, 37hp Diesel Woodchipper

| TECHNICAL DATA            |             |
|---------------------------|-------------|
| Engine Type & HP          | 37hp diesel |
| Engine Manufacturer       | Yanmar      |
| Feed Roller Aperture (mm) | 240 x 200   |
| Weight KG (approx)        | 1630        |
| Infeed                    | 8"-200mm    |

**Jensen A550XL** Fixed track (variable track also available) 8 Inch, 55hp Diesel Woodchipper

| TECHNICAL DATA            |             |
|---------------------------|-------------|
| Engine Type & HP          | 55hp diesel |
| Engine Manufacturer       | Develon     |
| Feed Roller Aperture (mm) | 240 x 200   |
| Weight KG (approx)        | 1780        |
| Infeed                    | 8"-200mm    |

**Jensen A550XL** Spider track 8 Inch, 37hp Diesel Woodchipper (track recovery system also available)

| TECHNICAL DATA            |             |
|---------------------------|-------------|
| Engine Type & HP          | 37hp diesel |
| Engine Manufacturer       | Yanmar      |
| Feed Roller Aperture (mm) | 240 x 200   |
| Weight KG (approx)        | 2250        |
| Infeed                    | 8"-200mm    |

**Jensen A550XL** Spider track 8 Inch, 55hp Diesel Woodchipper (track recovery system also available)

| TECHNICAL DATA            |             |
|---------------------------|-------------|
| Engine Type & HP          | 55hp diesel |
| Engine Manufacturer       | Develon     |
| Feed Roller Aperture (mm) | 240 x 200   |
| Weight KG (approx)        | 2400        |
| Infeed                    | 8"-200mm    |