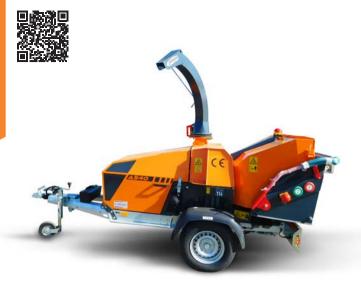

### **Jensen A450** 8 Inch, 38hp Diesel Woodchipper, fixed drawbar also available

| TECHNICAL DATA            |             |
|---------------------------|-------------|
| Engine Type & HP          | 38hp diesel |
| Engine Manufacturer       | Kubota      |
| Feed Roller Aperture (mm) | 240 x 200   |
| Weight KG (approx)        | 1600        |
| Infeed                    | 8"-200mm    |