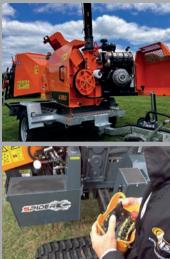

#### **Jensen PTO A530ZXL**

6 Inch, 30hp 1000 or 540rpm Woodchipper

| TECHNICAL DATA             |                                     |
|----------------------------|-------------------------------------|
| PTO Speed (RPM)            | 540 or 1000                         |
| Min Tractor HP Requirement | 30hp with or without reduction gear |
| Feed Roller Aperture (mm)  | 210 x 150                           |
| Weight KG (approx)         | 500                                 |
| Infeed                     | 6"-150mm                            |

#### **Jensen PTO A540ZXL**

8 Inch, 40hp 1000 or 540rpm Woodchipper

| TECHNICAL DATA             |                                     |
|----------------------------|-------------------------------------|
| PTO Speed (RPM)            | 540 or 1000                         |
| Min Tractor HP Requirement | 40hp with or without reduction gear |
| Feed Roller Aperture (mm)  | 210 x 190                           |
| Weight KG (approx)         | 750                                 |
| Infeed                     | 8" - 190mm                          |