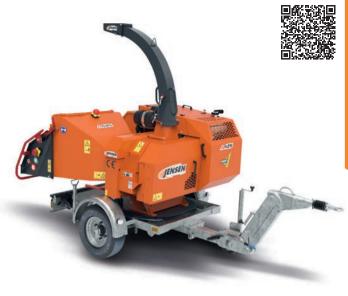

### **Jensen A425** 8 Inch, 55hp Diesel Woodchipper, also available with fixed drawbar

| TECHNICAL DATA            |             |
|---------------------------|-------------|
| Engine Type & HP          | 55hp diesel |
| Engine Manufacturer       | Develon     |
| Feed Roller Aperture (mm) | 240 x 200   |
| Weight KG (approx)        | 1700        |
| Infeed                    | 8"-200mm    |