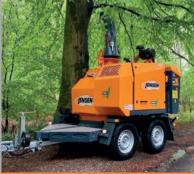

### **Jensen A425** 8 Inch, 55hp Diesel Woodchipper, also available with fixed drawbar

| TECHNICAL DATA            |             |
|---------------------------|-------------|
| Engine Type & HP          | 55hp diesel |
| Engine Manufacturer       | Develon     |
| Feed Roller Aperture (mm) | 240 x 200   |
| Weight KG (approx)        | 1700        |
| Infeed                    | 8"-200mm    |

### **Jensen A450** 8 Inch, 38hp Diesel Woodchipper, fixed drawbar also available

| TECHNICAL DATA            |             |
|---------------------------|-------------|
| Engine Type & HP          | 38hp diesel |
| Engine Manufacturer       | Kubota      |
| Feed Roller Aperture (mm) | 240 x 200   |
| Weight KG (approx)        | 1600        |
| Infeed                    | 8"-200mm    |

### **Jensen A425** 8 Inch, 57hp Diesel Woodchipper, fixed drawbar also available

| TECHNICAL DATA            |             |
|---------------------------|-------------|
| Engine Type & HP          | 57hp diesel |
| Engine Manufacturer       | Hatz        |
| Feed Roller Aperture (mm) | 240 x 200   |
| Weight KG (approx)        | 1900        |
| Infeed                    | 8"-200mm    |