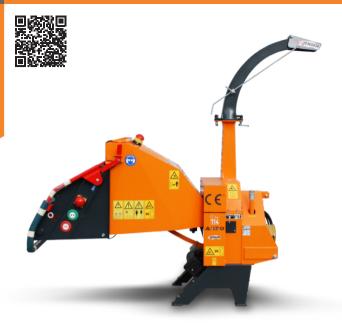

# PTO MACHINES

#### **Jensen PTO A530ZXL**

6 Inch, 30hp 1000 or 540rpm Woodchipper

| TECHNICAL DATA             |                                     |
|----------------------------|-------------------------------------|
| PTO Speed (RPM)            | 540 or 1000                         |
| Min Tractor HP Requirement | 30hp with or without reduction gear |
| Feed Roller Aperture (mm)  | 210 x 150                           |
| Weight KG (approx)         | 500                                 |
| Infeed                     | 6"-150mm                            |