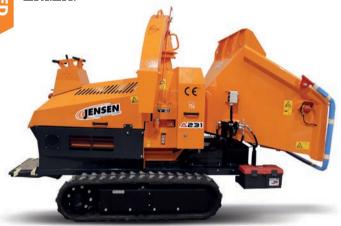

## **Jensen A231XL** Fixed track 10 Inch, 75hp Diesel Track Woodchipper

| TECHNICAL DATA            |             |
|---------------------------|-------------|
| Engine Type & HP          | 75hp diesel |
| Engine Manufacturer       | Hatz        |
| Feed Roller Aperture (mm) | 300 x 240   |
| Weight KG (approx)        | 3500        |
| Infeed                    | 10"-240mm   |