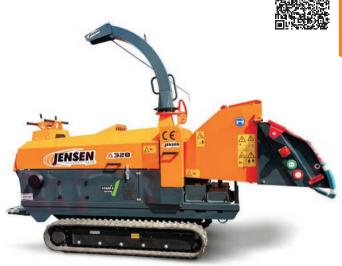

#### Jensen PTO A328ZXL

9 Inch, 68hp 1000 or 540rpm Woodchipper

| TECHNICAL DATA             |                                       |
|----------------------------|---------------------------------------|
| PTO Speed (RPM)            | 540 or 1000                           |
| Min Tractor HP Requirement | 68hp - with or without reduction gear |
| Feed Roller Aperture (mm)  | 280 x 220                             |
| Weight KG (approx)         | 950                                   |
| Infeed                     | 9"-220mm                              |