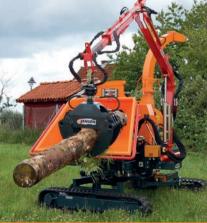

#### Jensen A328XL

9 Inch, 75hp Diesel Track Woodchipper

| TECHNICAL DATA            |             |
|---------------------------|-------------|
| Engine Type & HP          | 75hp diesel |
| Engine Manufacturer       | Hatz        |
| Feed Roller Aperture (mm) | 280 x 220   |
| Weight KG (approx)        | 2850        |
| Infeed                    | 9"-220mm    |