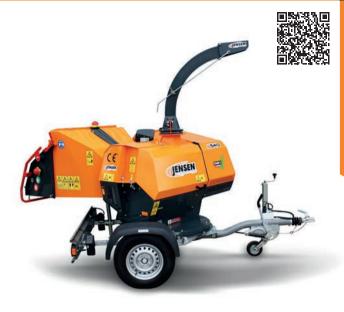

#### **Jensen PTO A530ZXL**

6 Inch, 30hp 1000 or 540rpm Woodchipper

| TECHNICAL DATA             |                                     |
|----------------------------|-------------------------------------|
| PTO Speed (RPM)            | 540 or 1000                         |
| Min Tractor HP Requirement | 30hp with or without reduction gear |
| Feed Roller Aperture (mm)  | 210 x 150                           |
| Weight KG (approx)         | 500                                 |
| Infeed                     | 6"-150mm                            |