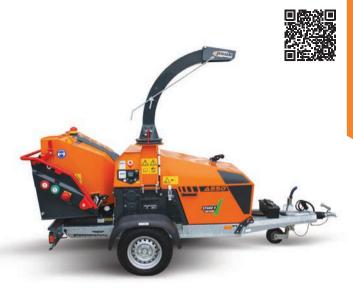

### **Jensen A425** 8 Inch, 57hp Diesel Woodchipper, fixed drawbar also available

| TECHNICAL DATA            |             |
|---------------------------|-------------|
| Engine Type & HP          | 57hp diesel |
| Engine Manufacturer       | Hatz        |
| Feed Roller Aperture (mm) | 240 x 200   |
| Weight KG (approx)        | 1900        |
| Infeed                    | 8"-200mm    |