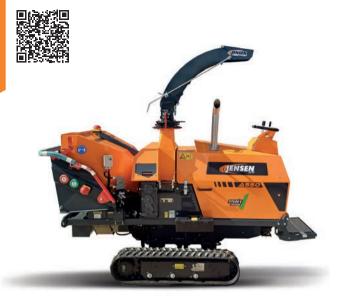

#### Jensen A328XL

9 Inch, 75hp Diesel Track Woodchipper

| TECHNICAL DATA            |             |
|---------------------------|-------------|
| Engine Type & HP          | 75hp diesel |
| Engine Manufacturer       | Hatz        |
| Feed Roller Aperture (mm) | 280 x 220   |
| Weight KG (approx)        | 2850        |
| Infeed                    | 9"-220mm    |