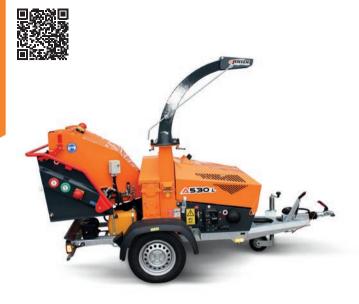

### INLINE TRAILED

6 Inch, 23hp Petrol Woodchipper

| TECHNICAL DATA            |             |
|---------------------------|-------------|
| Engine Type & HP          | 23hp petrol |
| Engine Manufacturer       | Vanguard    |
| Feed Roller Aperture (mm) | 210 x 150   |
| Weight KG (approx)        | 750         |
| Infeed                    | 6"-150mm    |