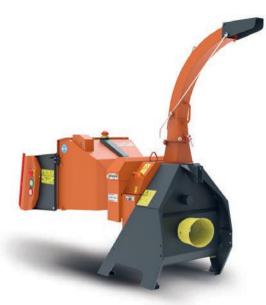

### **Jensen PTO A425ZXL** (front mount) 8 Inch, 55hp 1000rpm Woodchipper

| TECHNICAL DATA             |                          |
|----------------------------|--------------------------|
| PTO Speed (RPM)            | 1000                     |
| Min Tractor HP Requirement | 55hp - no reduction gear |
| Feed Roller Aperture (mm)  | 240 x 200                |
| Weight KG (approx)         | 1100                     |
| Infeed                     | 8"-200mm                 |

#### Jensen PTO A425ZXL

8 Inch, 55hp 1000 or 540rpm Woodchipper

| TECHNICAL DATA             |                                     |
|----------------------------|-------------------------------------|
| PTO Speed (RPM)            | 540 or 1000                         |
| Min Tractor HP Requirement | 55hp-with or without reduction gear |
| Feed Roller Aperture (mm)  | 240 x 200                           |
| Weight KG (approx)         | 800                                 |
| Infeed                     | 8"-200mm                            |