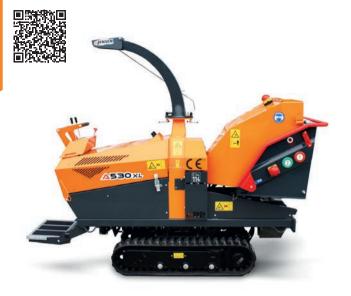

# TRACKED

**Jensen A530XL** Fixed track (variable track also available) 6 Inch, 24hp Diesel Woodchipper

| TECHNICAL DATA            |             |
|---------------------------|-------------|
| Engine Type & HP          | 24hp diesel |
| Engine Manufacturer       | Kubota      |
| Feed Roller Aperture (mm) | 210 x 150   |
| Weight KG (approx)        | 1230        |
| Infeed                    | 6"-150mm    |

**Jensen A530XL** Fixed track (variable track also available) 6 Inch, 40hp Petrol Woodchipper

| TECHNICAL DATA            |              |
|---------------------------|--------------|
| Engine Type & HP          | 40hp petrol  |
| Engine Manufacturer       | Vanguard EFI |
| Feed Roller Aperture (mm) | 210 x 150    |
| Weight KG (approx)        | 1100         |
| Infeed                    | 6" - 150mm   |