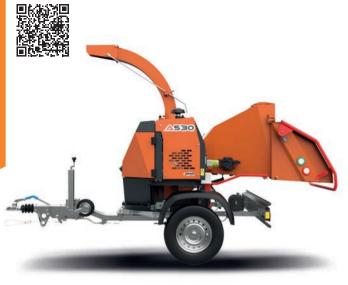

### INLINE TRAILED

6 Inch, 23hp Petrol Woodchipper

| TECHNICAL DATA            |             |
|---------------------------|-------------|
| Engine Type & HP          | 23hp petrol |
| Engine Manufacturer       | Vanguard    |
| Feed Roller Aperture (mm) | 210 x 150   |
| Weight KG (approx)        | 750         |
| Infeed                    | 6"-150mm    |