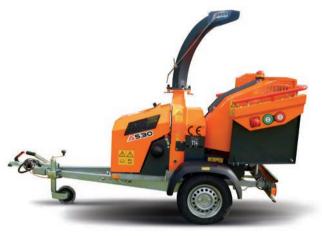

### **Jensen A425** 8 Inch, 55hp Diesel Woodchipper, also available with fixed drawbar

| TECHNICAL DATA            |             |
|---------------------------|-------------|
| Engine Type & HP          | 55hp diesel |
| Engine Manufacturer       | Develon     |
| Feed Roller Aperture (mm) | 240 x 200   |
| Weight KG (approx)        | 1700        |
| Infeed                    | 8"-200mm    |