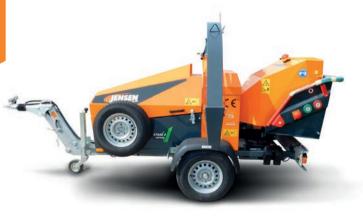

#### **Jensen PTO A530ZXL**

6 Inch, 30hp 1000 or 540rpm Woodchipper

| TECHNICAL DATA             |                                     |
|----------------------------|-------------------------------------|
| PTO Speed (RPM)            | 540 or 1000                         |
| Min Tractor HP Requirement | 30hp with or without reduction gear |
| Feed Roller Aperture (mm)  | 210 x 150                           |
| Weight KG (approx)         | 500                                 |
| Infeed                     | 6"-150mm                            |