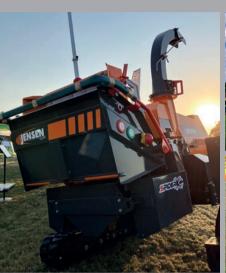

## **Jensen JT600** Fixed track 15.7 Inch, 150hp Diesel Track Woodchipper

| TECHNICAL DATA            |              |
|---------------------------|--------------|
| Engine Type & HP          | 150hp diesel |
| Engine Manufacturer       | Perkins      |
| Feed Roller Aperture (mm) | 560 x 400    |
| Weight KG (approx)        | Spec related |
| Infeed                    | 15.7"-400mm  |