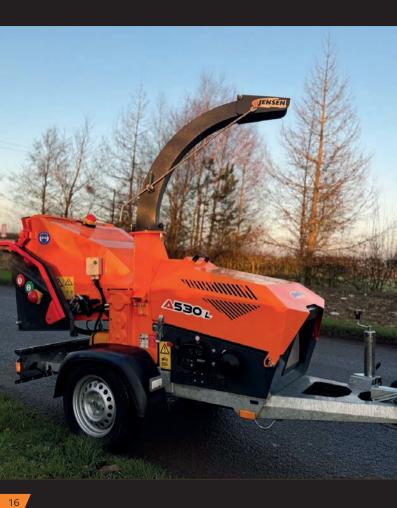

### **Jensen A425** 8 Inch, 55hp Diesel Woodchipper, also available with fixed drawbar

| TECHNICAL DATA            |             |
|---------------------------|-------------|
| Engine Type & HP          | 55hp diesel |
| Engine Manufacturer       | Develon     |
| Feed Roller Aperture (mm) | 240 x 200   |
| Weight KG (approx)        | 1700        |
| Infeed                    | 8"-200mm    |