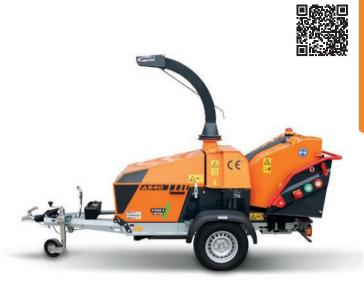

### **Jensen A425** 8 Inch, 55hp Diesel Woodchipper, also available with fixed drawbar

| TECHNICAL DATA            |             |
|---------------------------|-------------|
| Engine Type & HP          | 55hp diesel |
| Engine Manufacturer       | Develon     |
| Feed Roller Aperture (mm) | 240 x 200   |
| Weight KG (approx)        | 1700        |
| Infeed                    | 8"-200mm    |