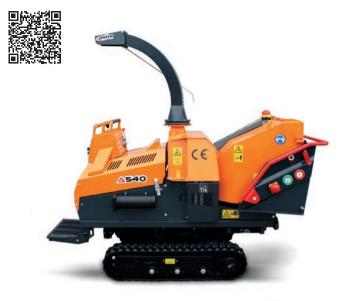

**Jensen A540XL** Fixed track (variable track also available) 8 Inch, 25hp Diesel Woodchipper

| TECHNICAL DATA            |             |
|---------------------------|-------------|
| Engine Type & HP          | 25hp diesel |
| Engine Manufacturer       | Kubota      |
| Feed Roller Aperture (mm) | 240 x 200   |
| Weight KG (approx)        | 1400        |
| Infeed                    | 8"-200mm    |