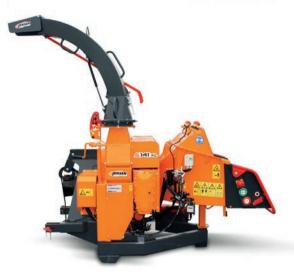

#### **Jensen PTO A141ZXL**

12 Inch, 85hp 1000 or 540rpm Woodchipper

| TECHNICAL DATA             |                                       |
|----------------------------|---------------------------------------|
| PTO Speed (RPM)            | 540 or 1000                           |
| Min Tractor HP Requirement | 85hp - with or without reduction gear |
| Feed Roller Aperture (mm)  | 410 x 300                             |
| Weight KG (approx)         | 1950                                  |
| Infeed                     | 12"-300mm                             |