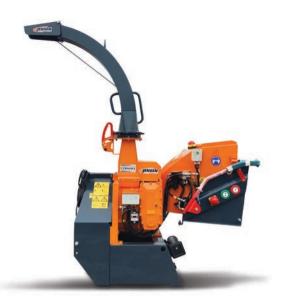

#### Jensen PTO A328ZXL

9 Inch, 68hp 1000 or 540rpm Woodchipper

| TECHNICAL DATA             |                                       |
|----------------------------|---------------------------------------|
| PTO Speed (RPM)            | 540 or 1000                           |
| Min Tractor HP Requirement | 68hp - with or without reduction gear |
| Feed Roller Aperture (mm)  | 280 x 220                             |
| Weight KG (approx)         | 950                                   |
| Infeed                     | 9"-220mm                              |