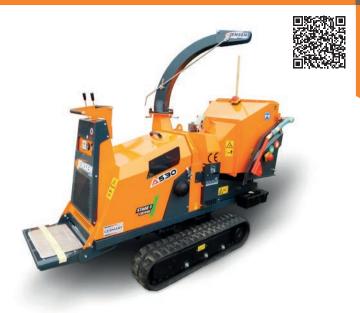

# TRACKED

**Jensen A530XL** Fixed track (variable track also available) 6 Inch, 24hp Diesel Woodchipper

| TECHNICAL DATA            |             |
|---------------------------|-------------|
| Engine Type & HP          | 24hp diesel |
| Engine Manufacturer       | Kubota      |
| Feed Roller Aperture (mm) | 210 x 150   |
| Weight KG (approx)        | 1230        |
| Infeed                    | 6"-150mm    |

**Jensen A530XL** Fixed track (variable track also available) 6 Inch, 40hp Petrol Woodchipper

| TECHNICAL DATA            |              |
|---------------------------|--------------|
| Engine Type & HP          | 40hp petrol  |
| Engine Manufacturer       | Vanguard EFI |
| Feed Roller Aperture (mm) | 210 x 150    |
| Weight KG (approx)        | 1100         |
| Infeed                    | 6" - 150mm   |