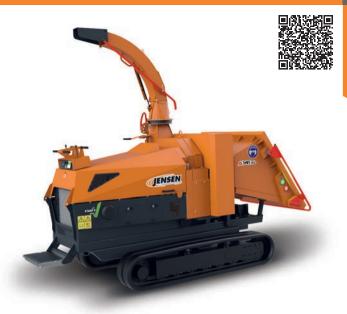

#### Jensen A328XL

9 Inch, 75hp Diesel Track Woodchipper

| TECHNICAL DATA            |             |
|---------------------------|-------------|
| Engine Type & HP          | 75hp diesel |
| Engine Manufacturer       | Hatz        |
| Feed Roller Aperture (mm) | 280 x 220   |
| Weight KG (approx)        | 2850        |
| Infeed                    | 9"-220mm    |