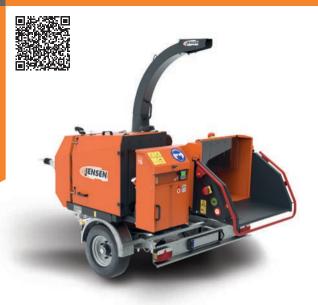

#### **Jensen PTO A540ZXL**

8 Inch, 40hp 1000 or 540rpm Woodchipper

| TECHNICAL DATA             |                                     |
|----------------------------|-------------------------------------|
| PTO Speed (RPM)            | 540 or 1000                         |
| Min Tractor HP Requirement | 40hp with or without reduction gear |
| Feed Roller Aperture (mm)  | 210 x 190                           |
| Weight KG (approx)         | 750                                 |
| Infeed                     | 8" - 190mm                          |