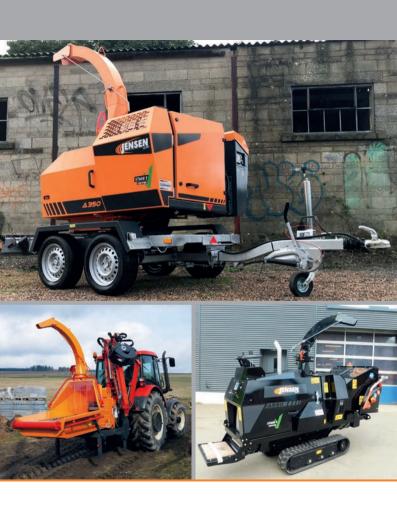

### **Jensen A450** 8 Inch, 38hp Diesel Woodchipper, fixed drawbar also available

| TECHNICAL DATA            |             |
|---------------------------|-------------|
| Engine Type & HP          | 38hp diesel |
| Engine Manufacturer       | Kubota      |
| Feed Roller Aperture (mm) | 240 x 200   |
| Weight KG (approx)        | 1600        |
| Infeed                    | 8"-200mm    |

### **Jensen A425** 8 Inch, 55hp Diesel Woodchipper, also available with fixed drawbar

| TECHNICAL DATA            |             |
|---------------------------|-------------|
| Engine Type & HP          | 55hp diesel |
| Engine Manufacturer       | Develon     |
| Feed Roller Aperture (mm) | 240 x 200   |
| Weight KG (approx)        | 1700        |
| Infeed                    | 8"-200mm    |

## **Jensen JT600** Fixed track 15.7 Inch, 150hp Diesel Track Woodchipper

| TECHNICAL DATA            |              |
|---------------------------|--------------|
| Engine Type & HP          | 150hp diesel |
| Engine Manufacturer       | Perkins      |
| Feed Roller Aperture (mm) | 560 x 400    |
| Weight KG (approx)        | Spec related |
| Infeed                    | 15.7"-400mm  |